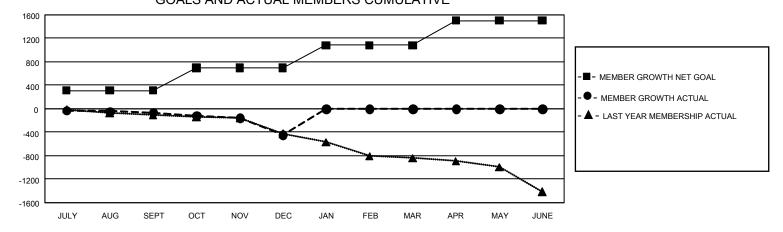

## GAT MONTHLY MEMBERSHIP PROGRESS REPORT Results

GMT Constitutional Area 1, Group D

REPORT DOES NOT INCLUDE CLUBS IN UNDISTRICTED AREAS.

| Clubs                 |               |           |               | Members               |                          |                         |                                                    |
|-----------------------|---------------|-----------|---------------|-----------------------|--------------------------|-------------------------|----------------------------------------------------|
| RESULTS FOR 2021-2022 |               |           |               | RESULTS FOR 2021-2022 |                          |                         |                                                    |
| QUARTER               | NEW CLUB GOAL | NEW CLUBS | DROPPED CLUBS | QUARTER               | EMBER GROWTH NET<br>GOAL | MEMBER GROWTH<br>ACTUAL | DROPPED MEMBERS<br>ACTUAL (including<br>transfers) |
| JULY/AUG/SEPT         | 18            | 2         | 15            | JULY/AUG/SEP1         | т 309                    | 705                     | 641                                                |
| OCT/NOV/DEC           | 18            | 0         | 5             | OCT/NOV/DEC           | 389                      | 520                     | 866                                                |
| JAN/FEB/MAR           | 30            | 0         | 0             | JAN/FEB/MAR           | 384                      | 0                       | 0                                                  |
| APR/MAY/JUNE          | 48            | 0         | 0             | APR/MAY/JUNE          | 424                      | 0                       | 0                                                  |