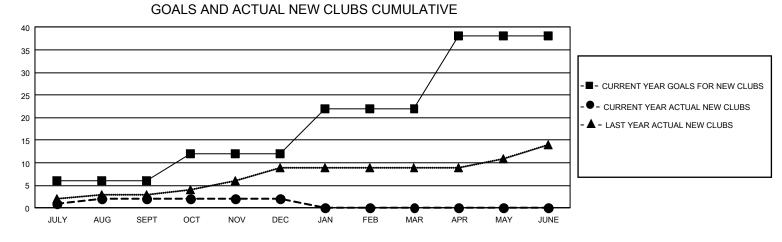

## GAT MONTHLY MEMBERSHIP PROGRESS REPORT Results

GMT Constitutional Area 1, Group D

REPORT DOES NOT INCLUDE CLUBS IN UNDISTRICTED AREAS.

| Clubs                 |               |           |               | Members               |                          |                         |                                                    |
|-----------------------|---------------|-----------|---------------|-----------------------|--------------------------|-------------------------|----------------------------------------------------|
| RESULTS FOR 2021-2022 |               |           |               | RESULTS FOR 2021-2022 |                          |                         |                                                    |
| QUARTER               | NEW CLUB GOAL | NEW CLUBS | DROPPED CLUBS | QUARTER               | EMBER GROWTH NET<br>GOAL | MEMBER GROWTH<br>ACTUAL | DROPPED MEMBERS<br>ACTUAL (including<br>transfers) |
| JULY/AUG/SEPT         | 18            | 2         | 15            | JULY/AUG/SEP1         | т 309                    | 705                     | 641                                                |
| OCT/NOV/DEC           | 18            | 0         | 5             | OCT/NOV/DEC           | 389                      | 520                     | 866                                                |
| JAN/FEB/MAR           | 30            | 0         | 0             | JAN/FEB/MAR           | 384                      | 0                       | 0                                                  |
| APR/MAY/JUNE          | 48            | 0         | 0             | APR/MAY/JUNE          | 424                      | 0                       | 0                                                  |